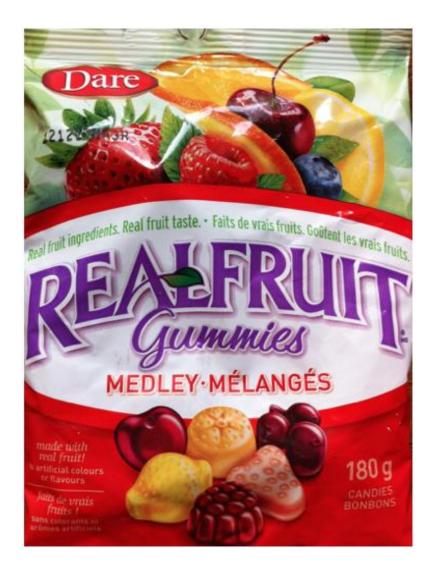

## A package with fruit <u>on</u> the box DOESN'T always mean there's fruit <u>in</u> it.

# Check the ingredients list to find out what's really in the product.