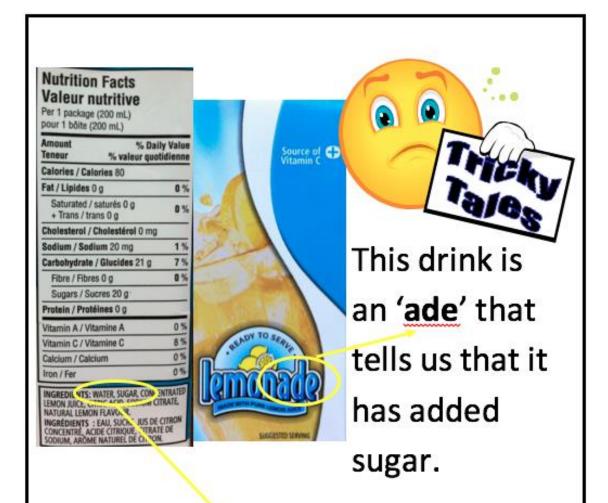

This drink is made with pure lemon juice and does have Vitamin C, but it is also loaded with added sugars, so it is not as healthy an option as 100% - no sugar added beverage.

| Simply<br>FOODS<br>With<br>Subsets<br>With<br>Subsets<br>Subsets<br>Subsets<br>Subsets<br>Subsets<br>Subsets<br>Subsets<br>Subsets<br>Subsets<br>Subsets<br>Subsets<br>Subsets<br>Subsets<br>Subsets<br>Subsets<br>Subsets<br>Subsets<br>Subsets<br>Subsets<br>Subsets<br>Subsets<br>Subsets<br>Subsets<br>Subsets<br>Subsets<br>Subsets<br>Subsets<br>Subsets<br>Subsets<br>Subsets<br>Subsets<br>Subsets<br>Subsets<br>Subsets<br>Subsets<br>Subsets<br>Subsets<br>Subsets<br>Subsets<br>Subsets<br>Subsets<br>Subsets<br>Subsets<br>Subsets<br>Subsets<br>Subsets<br>Subsets<br>Subsets<br>Subsets<br>Subsets<br>Subsets<br>Subsets<br>Subsets<br>Subsets<br>Subsets<br>Subsets<br>Subsets<br>Subsets<br>Subsets<br>Subsets<br>Subsets<br>Subsets<br>Subsets<br>Subsets<br>Subsets<br>Subsets<br>Subsets<br>Subsets<br>Subsets<br>Subsets<br>Subsets<br>Subsets<br>Subsets<br>Subsets<br>Subsets<br>Subsets<br>Subsets<br>Subsets<br>Subsets<br>Subsets<br>Subsets<br>Subsets<br>Subsets<br>Subsets<br>Subsets<br>Subsets<br>Subsets<br>Subsets<br>Subsets<br>Subsets<br>Subsets<br>Subsets<br>Subsets<br>Subsets<br>Subsets<br>Subsets<br>Subsets<br>Subsets<br>Subsets<br>Subsets<br>Subsets<br>Subsets<br>Subsets<br>Subsets<br>Subsets<br>Subsets<br>Subsets<br>Subsets<br>Subsets<br>Subsets<br>Subsets<br>Subsets<br>Subsets<br>Subsets<br>Subsets<br>Subsets<br>Subsets<br>Subsets<br>Subsets<br>Subsets<br>Subsets<br>Subsets<br>Subsets<br>Subsets<br>Subsets<br>Subsets<br>Subsets<br>Subsets<br>Subsets<br>Subsets<br>Subsets<br>Subsets<br>Subsets<br>Subsets<br>Subsets<br>Subsets<br>Subsets<br>Subsets<br>Subsets<br>Subsets<br>Subsets<br>Subsets<br>Subsets<br>Subsets<br>Subsets<br>Subsets<br>Subsets<br>Subsets<br>Subsets<br>Subsets<br>Subsets<br>Subsets<br>Subsets<br>Subsets<br>Subsets<br>Subsets<br>Subsets<br>Subsets<br>Subsets<br>Subsets<br>Subsets<br>Subsets<br>Subsets<br>Subsets<br>Subsets<br>Subsets<br>Subsets<br>Subsets<br>Subsets<br>Subsets<br>Subsets<br>Subsets<br>Subsets<br>Subsets<br>Subsets<br>Subsets<br>Subsets<br>Subsets<br>Subsets<br>Subsets<br>Subsets<br>Subsets<br>Subsets<br>Subsets<br>Subsets<br>Subsets<br>Subsets<br>Subsets<br>Subsets<br>Subsets<br>Subsets<br>Subsets<br>Subsets<br>Subsets<br>Subsets<br>Subsets<br>Subsets<br>Subsets<br>Subsets<br>Subsets<br>Subsets<br>Subsets<br>Subsets<br>Subsets<br>Subsets<br>Subsets<br>Subsets<br>Subsets<br>Subsets<br>Subsets<br>Subsets<br>Subsets<br>Subsets<br>Subsets<br>Subsets<br>Subsets<br>Subsets<br>Subsets<br>Subsets<br>Subsets<br>Subsets<br>Subsets<br>Subsets<br>Subsets<br>Subsets<br>Subsets<br>Subsets<br>Subsets<br>Subsets<br>Subsets<br>Subsets<br>Subsets<br>Subsets<br>Subsets<br>Subsets<br>Subsets<br>Subsets<br>Subsets<br>Subsets<br>Subsets<br>Subsets<br>Subsets<br>Subsets<br>Subsets<br>Subsets<br>Subsets<br>Subsets<br>Subsets<br>Subsets<br>Subsets<br>Subsets<br>Subsets |                                            |
|--------------------------------------------------------------------------------------------------------------------------------------------------------------------------------------------------------------------------------------------------------------------------------------------------------------------------------------------------------------------------------------------------------------------------------------------------------------------------------------------------------------------------------------------------------------------------------------------------------------------------------------------------------------------------------------------------------------------------------------------------------------------------------------------------------------------------------------------------------------------------------------------------------------------------------------------------------------------------------------------------------------------------------------------------------------------------------------------------------------------------------------------------------------------------------------------------------------------------------------------------------------------------------------------------------------------------------------------------------------------------------------------------------------------------------------------------------------------------------------------------------------------------------------------------------------------------------------------------------------------------------------------------------------------------------------------------------------------------------------------------------------------------------------------------------------------------------------------------------------------------------------------------------------------------------------------------------------------------------------------------------------------------------------------------------------------------------------------------------------------------------------------------------------------------------------------------------------------------------------------------------------------------------------------------------------------------------------------------------------------------------------------------------------------------------------------------------------------------------------------------------------------------------------------------------------------------------------------------------------------------------------------------------------------------------------------------------------------------------------------------------------------------------------------------------------------------------------------------------------------------------------------------------------------------------|--------------------------------------------|
| Per pouch (18 g)<br>Servings per container 6<br>Amount % Daily Value<br>Calories 60<br>Fat 0 g 0 %<br>Saturated 0 g 0 %<br>+ Trans 0 g 0 %<br>Cholesterol 0 mg                                                                                                                                                                                                                                                                                                                                                                                                                                                                                                                                                                                                                                                                                                                                                                                                                                                                                                                                                                                                                                                                                                                                                                                                                                                                                                                                                                                                                                                                                                                                                                                                                                                                                                                                                                                                                                                                                                                                                                                                                                                                                                                                                                                                                                                                                                                                                                                                                                                                                                                                                                                                                                                                                                                                                                 | Check out the ingredients                  |
| Sodium 15 mg       1 %         Carbohydrate 15 g       5 %         Fibre 1 g       4 %         Sugars 12 g       9         Protein 0.2 g       100 %         Vitamin A       0 %       Vitamin C       100 %         Calcium       0 %       Iron       2 %         MCREDIENTS: CONCENTRATED APPLE PURCAND JUICE (CONTAINS ASCORBIC ACID).                                                                                                                                                                                                                                                                                                                                                                                                                                                                                                                                                                                                                                                                                                                                                                                                                                                                                                                                                                                                                                                                                                                                                                                                                                                                                                                                                                                                                                                                                                                                                                                                                                                                                                                                                                                                                                                                                                                                                                                                                                                                                                                                                                                                                                                                                                                                                                                                                                                                                                                                                                                     | This fruit snack<br>has no added<br>sugar! |